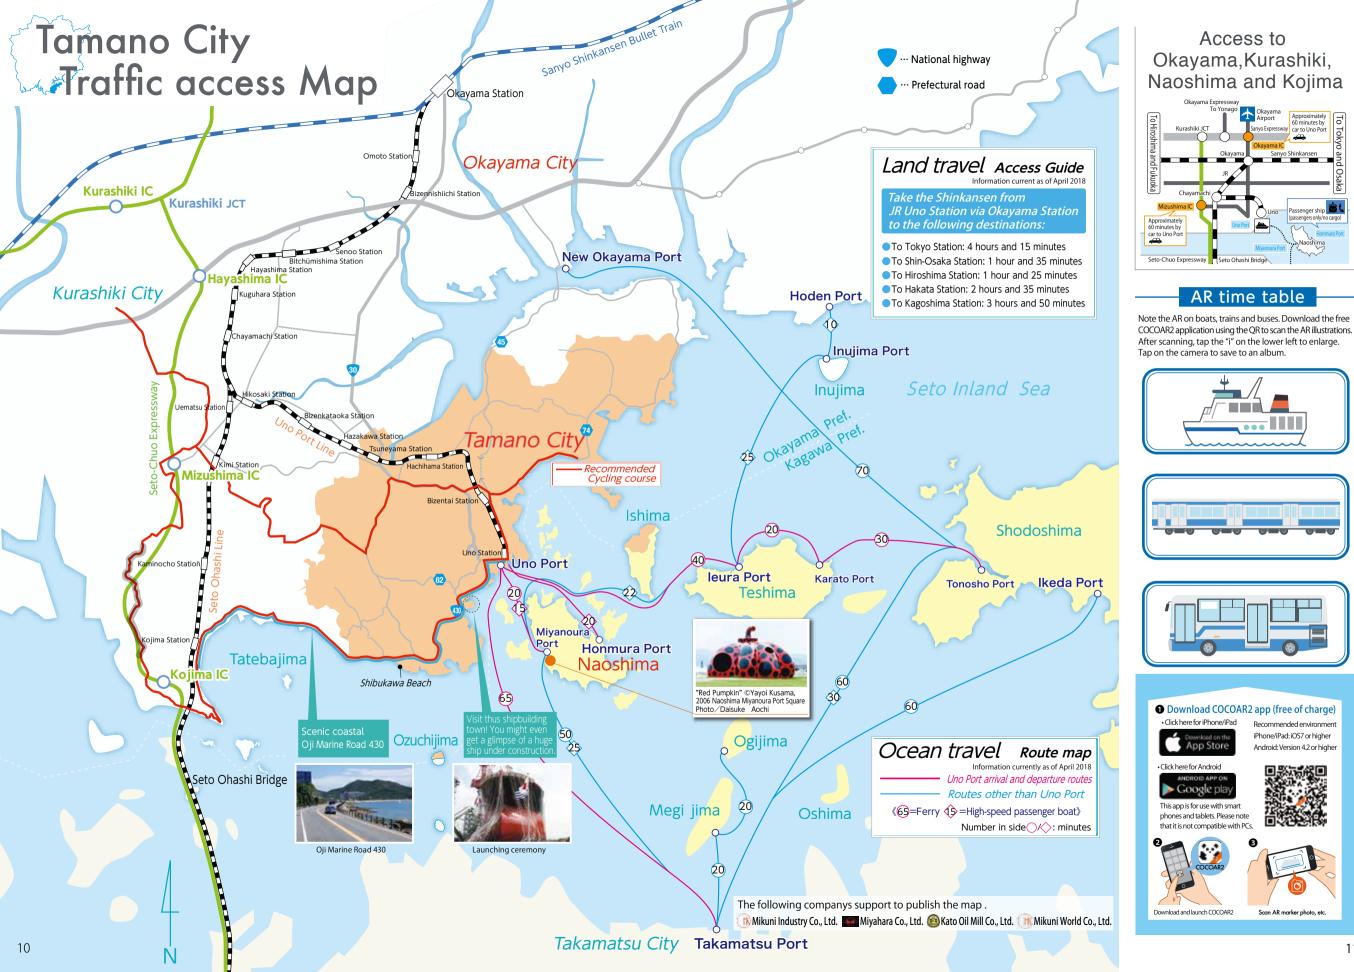

Tamano City, a port town located at the southern tip of Okayama prefecture, is known for its mild climate, magnificent natural environment, and spectacular scenic views.

Since long ago, this area has grown along with the development of shipbuilding, copper refining, textile, salt production sectors and amongst others. It is also home to numerous natural tourist spots including Shibukawa Beach (one of Japan's top 100 beach), Ojigatake (from which the visitors can get a grand view of Seto Inland Sea), Miyama Park (the largest park in Okayama Pref.), and more. We are pleased to present you with the best of Tamano City!