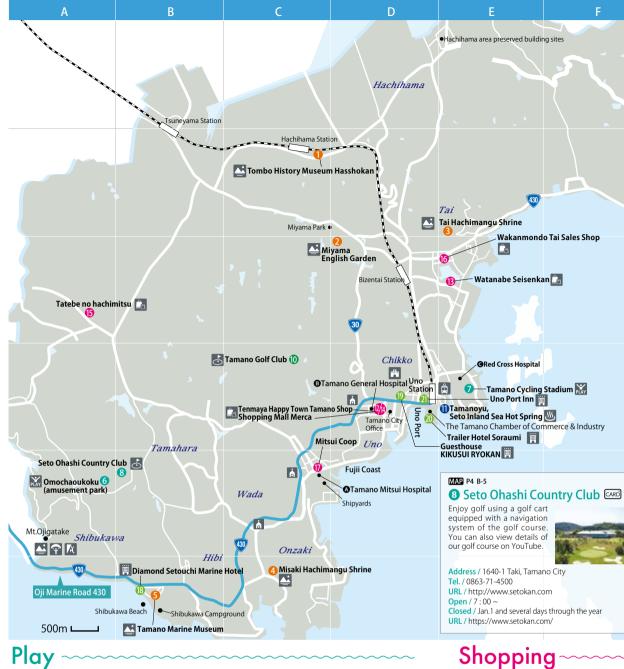

#### MAP P4 C-2

#### Tombo History Museum Hasshokan

In 1876, Inc. Tombo was established as the manufacturing the Japanese socks "Tabi" at Hachihama of Tamano city. The museum was built at the establishment place to succeed to the ideas and wisdom of the successive staffs which

#### MAP P4 D-3 -2 Miyama English Garden

The concept of this garden is that it is designed to be "a traditional English garden of the 20th century." It features a multitude of flowers and trees complementing and contrasting with each other in a natural setting harmonized with the four seasons, created based on the idea of natural beauty that gave rise to the course of English history and development of the nation's culture.

#### MAPP4 C-6 4 Misaki Hachimangu Shrine

is enshrined along the side of the road leading to the Akataki Inari Shrine. Address / 2-2-3 Onzaki, Tamano City Tel. / 0863-81-6373

Open / Visit as you wish URL / https://www.okayama-jinjacho.or.jp/search/17086/

#### MAP P4 B-6 **G** Tamano Marine Museum

This marine museum offers not only an aquarium but also shell specimens, ship models, and much more. In addition to the sea life native to Seto Inland Sea, the aquarium also has northern fur seals and sea turtles.

### 6 Omochaoukoku(amusement park) CARD

Omochaoukoku has the pavilion where children can play with toys and hold the special attractions for them. The park is Toy's theme park wher children can see and touch many toys and can play with them.

#### Tamano Cycling Stadium In addition to the professional bicycle races, the competitions of student and amateur are held in this stadium. Night races

and midnight races are also held using the nighttime lighting. You can enjoy the good view of Seto Inland Sea from the stadium.

#### MAP P4 C-5 1 Mitsui Coop CARD

Our cooperative store comes into operation to help the creation of a regional society that place no stress on people and the environment. We offer various Coop products that is reliable and safe. Feel free to drop in.

#### At our house, we offer honey collected at Tamano city. If visit us during May and June, you can experience the honey-gath-

7:00 ~ around 17:00

URL / http://www.tamanogc.co.jp/

Closed / Mondays

MAP P4 D-4