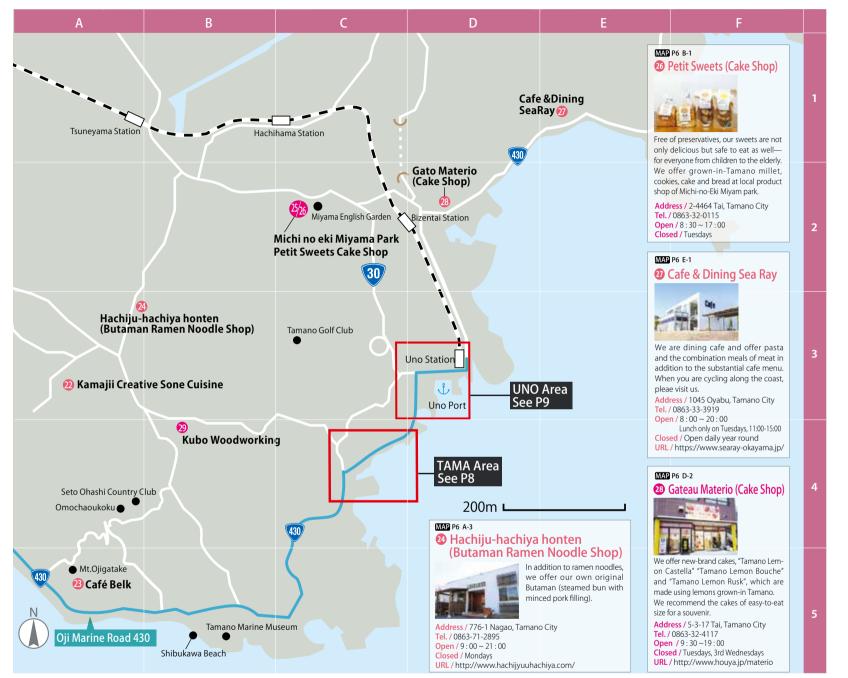

#### MAP P6 A-5 2 Kamajii Creative Sone Kiln Cuisine 23 Café Belk

Belk - Great hilltop cafe with awesome views on the summit of Oiigatake Hill. The breathtaking panoramic view of Seto Inland Sea and excellent pour over coffee + bread are equally good reason to visit!

Address / Ojigatake park center,7 karakoto-cho, Kojima, Kurashiki City Open / 10:00 ~ Around sunset Closed / Open daily year round URL / https://www.instagram.com/\_belk\_\_/

#### 🛽 Michi no eki Miyama Park 🖾 We sell fresh vegetables, fish, fruits and local products of Tamano citv

MAP P6 C-2

Address / 2-4464 Tai, Tamano City Tel. / 0863-32-0115 Open / Direct sales shop: 8:30 ~ 16:00 Local products shop: 8:30 ~ 17:00 Closed / Tuesdays URL / http://m-y.jp

#### MAP P6 B-4 29 Kubo Woodworking Card

We offer "Canna", Japanese style plane, developed by

our company. We also offer a canna decorated with unique artwork. Address / 1858-1 Nagao, Tamano City Tel / 090-8359-3350 **Open** / 9:00 ~ 18:00

Closed / Saturdays, Sundays, and holidays URL / https://kubomoku.com/