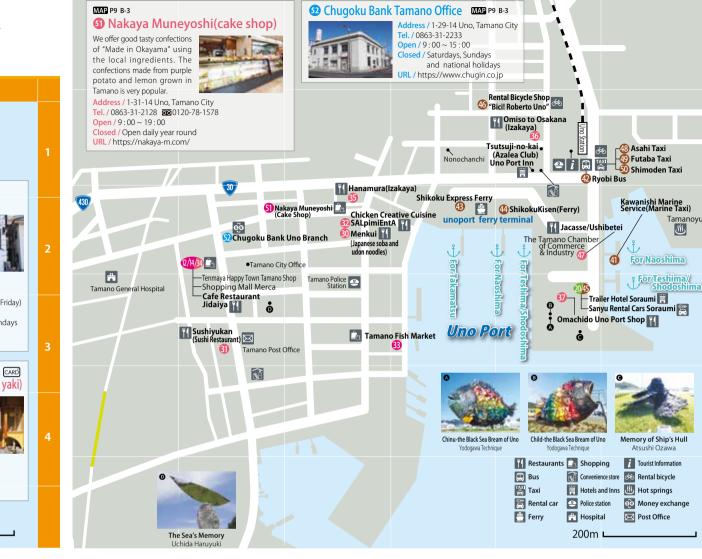

are grown in Japan. We are also concerned with our own spice blend. There are

many choices on lunch, dinner and single item dishes. Address / 1-11-1 Uno, Tamano City Tel. / 0863-33-3780

**Open /** 11 : 30 ~ 14 : 30(last order 14 : 00) 17:00 ~ 22:30(last order 22:00) Closed / Tuesdays (close when the chickens are sold out.) URL / https://salpimienta.jp/



#### 3 Tamano Fish Market The market offers fresh fishes caught at the sea near Uno port and Naoshima. The event of "Breakfast







6

MAP P6 A-3

This restaurant offers dishes made with

local vegetables, drawing on the natural

flavors. We highly recommend our

creative pizzas and stone oven dishes!

At times we also sell our products a

Address / 917-1 Taki, Tamano City

Miyama Park and other locations.

Tel. / 070-5054-3290







#### MAP P8 A-2 40 Yamamoto Seika (Cake Shop)



shop at Shopping Mall Merca and Tourist Information in Uno station. Address / 4-12-11 Tama , Tama City Tel. / 0863-21-3372 Open / 8:30 ~ 19:00 Closed / Mondays 1/1-1/2 URL / http://www.marine-card.net/ebase/html/

#### MAP P9 E-2 -Ryobi Bus Ryobi Bu



CARD Various credit cards accepted \* Card payment guidelines may differ depending on the location.

yamamoto-s/detail1.html



Address / 1-3-2 Chikko, Tamano City Tel. / 0863-31-4244 Open / 5 : 30 ~ 18 : 30 (Uno harbor) Closed / Open daily year round URL / https://www.shikokuferry.com/

©Hisaichi Ishii

Shikoku Express Ferry

MAP P9 D-3



Tel. / 0863-41-2483 Business hours / 24 hours(Reservation is necessary) Closed / Year end and New Year holidays URL / http://www.kawanishi-marine.com/

#