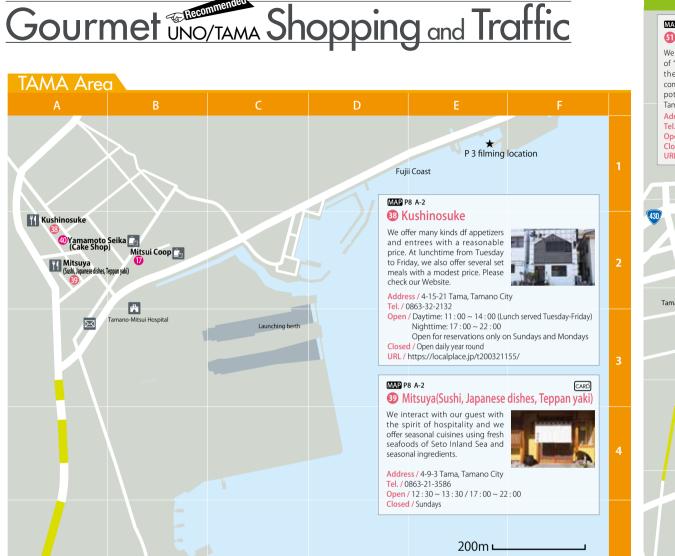

ey are grown in Japan. We are also concerned with our own spice blend. There are

many choices on lunch, dinner and single item dishes. Address / 1-11-1 Uno, Tamano City Tel. / 0863-33-3780

**Open /** 11 : 30 ~ 14 : 30(last order 14 : 00) 17:00 ~ 22:30(last order 22:00) Closed / Tuesdays (close when the chickens are sold out.) URL / https://salpimienta.jp/



#### 3 Tamano Fish Market The market offers fresh fishes caught at the sea near Uno port and Naoshima. The event of "Breakfast







6

MAP P6 A-3

This restaurant offers dishes made with

local vegetables, drawing on the natural

flavors. We highly recommend our

creative pizzas and stone oven dishes!

At times we also sell our products a

Address / 917-1 Taki, Tamano City

Miyama Park and other locations.

Tel. / 070-5054-3290







#### MAP P8 A-2 40 Yamamoto Seika (Cake Shop)



shop at Shopping Mall Merca and Tourist Information in Uno station. Address / 4-12-11 Tama , Tama City Tel. / 0863-21-3372 Open / 8:30 ~ 19:00 Closed / Mondays 1/1-1/2 URL / http://www.marine-card.net/ebase/html/

#### MAP P9 E-2 -Ryobi Bus Ryobi Bu



CARD Various credit cards accepted \* Card payment guidelines may differ depending on the location.

yamamoto-s/detail1.html



Address / 1-3-2 Chikko, Tamano City Tel. / 0863-31-4244 Open / 5 : 30 ~ 18 : 30 (Uno harbor) Closed / Open daily year round URL / https://www.shikokuferry.com/

©Hisaichi Ishii

Shikoku Express Ferry

MAP P9 D-3



Tel. / 0863-41-2483 Business hours / 24 hours(Reservation is necessary) Closed / Year end and New Year holidays URL / http://www.kawanishi-marine.com/